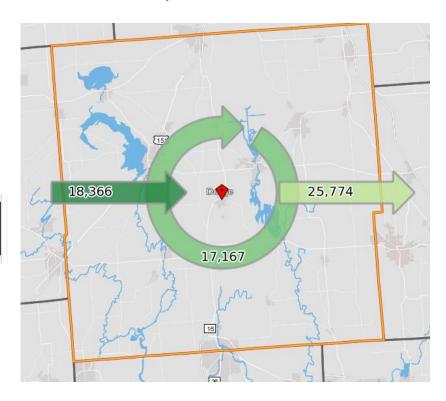

### Figure A: Inflow/Outflow for Dodge County, Wisconsin

Parameters: All jobs, All workers, 2015 data

(most recent available)

Source: OnTheMap,

https://onthemap.ces.census.gov/

18,366 - Employed in Selection Area, Live Outside 25,774 - Live in Selection Area, Employed Outside

17,167 - Employed and Live in Selection Area