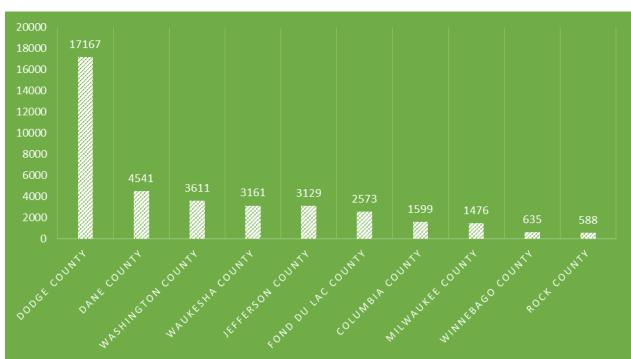

## Figure B: Dodge County, Wisconsin Residents: Where do they work? (Top 10 locations)

Parameters: All jobs, All workers, 2015 data (most recent available)

Source: OnTheMap, https://onthemap.ces.census.gov/

| Total All Jobs |        |        |
|----------------|--------|--------|
|                | 2015   |        |
|                | Count  | Share  |
| Total All Jobs | 42,941 | 100.0% |

| Jobs Counts by Counties Where Workers are Employed - All Jobs |        |       |  |
|---------------------------------------------------------------|--------|-------|--|
|                                                               | 2015   |       |  |
|                                                               | Count  | Share |  |
| Dodge County, WI                                              | 17,167 | 40.0% |  |
| Dane County, WI                                               | 4,541  | 10.6% |  |
| Washington County, WI                                         | 3,611  | 8.4%  |  |
| Waukesha County, WI                                           | 3,161  | 7.4%  |  |
| Jefferson County, WI                                          | 3,129  | 7.3%  |  |
| Fond du Lac County, WI                                        | 2,573  | 6.0%  |  |
| Columbia County, WI                                           | 1,599  | 3.7%  |  |
| Milwaukee County, WI                                          | 1,476  | 3.4%  |  |
| Winnebago County, WI                                          | 635    | 1.5%  |  |
| Rock County, WI                                               | 588    | 1.4%  |  |
| Sauk County, WI                                               | 340    | 0.8%  |  |
| Outagamie County, WI                                          | 294    | 0.7%  |  |
| Brown County, WI                                              | 268    | 0.6%  |  |
| Green Lake County, WI                                         | 213    | 0.5%  |  |
| Cook County, IL                                               | 205    | 0.5%  |  |
| Walworth County, WI                                           | 195    | 0.5%  |  |
| La Crosse County, WI                                          | 170    | 0.4%  |  |
| Kenosha County, WI                                            | 167    | 0.4%  |  |
| Racine County, WI                                             | 165    | 0.4%  |  |
| Ozaukee County, WI                                            | 141    | 0.3%  |  |
| Sheboygan County, WI                                          | 134    | 0.3%  |  |
| Grant County, WI                                              | 127    | 0.3%  |  |
| Eau Claire County, WI                                         | 111    | 0.3%  |  |
| Marathon County, WI                                           | 102    | 0.2%  |  |
| Iowa County, WI                                               | 101    | 0.2%  |  |
| All Other Locations                                           | 1,728  | 4.0%  |  |