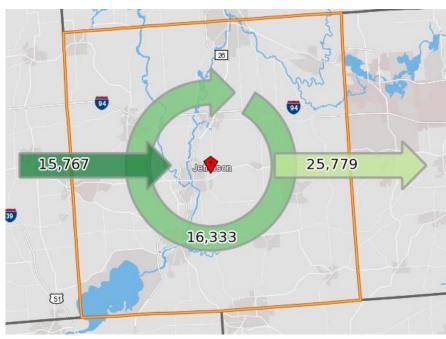

## Figure A: Inflow/Outflow for Jefferson County, Wisconsin

Parameters: All jobs, All workers, 2015 data

(most recent available)

Source: OnTheMap,

https://onthemap.ces.census.gov/