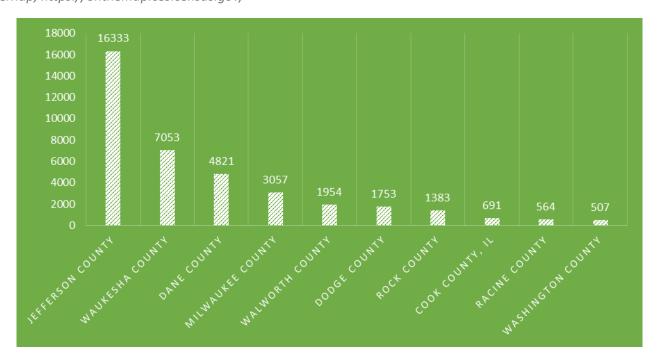

## Figure B: Jefferson County, Wisconsin Residents: Where do they work? (Top 10 locations)

Parameters: All jobs, All workers, 2015 data (most recent available)

Source: OnTheMap, https://onthemap.ces.census.gov/

| Total All Jobs |        |        |
|----------------|--------|--------|
|                | 2015   |        |
|                | Count  | Share  |
| Total All Jobs | 42,112 | 100.0% |

| The second secon |        | kers are Employed - All Jobs<br>2015 |  |
|--------------------------------------------------------------------------------------------------------------------------------------------------------------------------------------------------------------------------------------------------------------------------------------------------------------------------------------------------------------------------------------------------------------------------------------------------------------------------------------------------------------------------------------------------------------------------------------------------------------------------------------------------------------------------------------------------------------------------------------------------------------------------------------------------------------------------------------------------------------------------------------------------------------------------------------------------------------------------------------------------------------------------------------------------------------------------------------------------------------------------------------------------------------------------------------------------------------------------------------------------------------------------------------------------------------------------------------------------------------------------------------------------------------------------------------------------------------------------------------------------------------------------------------------------------------------------------------------------------------------------------------------------------------------------------------------------------------------------------------------------------------------------------------------------------------------------------------------------------------------------------------------------------------------------------------------------------------------------------------------------------------------------------------------------------------------------------------------------------------------------------|--------|--------------------------------------|--|
|                                                                                                                                                                                                                                                                                                                                                                                                                                                                                                                                                                                                                                                                                                                                                                                                                                                                                                                                                                                                                                                                                                                                                                                                                                                                                                                                                                                                                                                                                                                                                                                                                                                                                                                                                                                                                                                                                                                                                                                                                                                                                                                                | Count  | Share                                |  |
| Jefferson County, WI                                                                                                                                                                                                                                                                                                                                                                                                                                                                                                                                                                                                                                                                                                                                                                                                                                                                                                                                                                                                                                                                                                                                                                                                                                                                                                                                                                                                                                                                                                                                                                                                                                                                                                                                                                                                                                                                                                                                                                                                                                                                                                           | 16,333 | 38.8%                                |  |
| Waukesha County, WI                                                                                                                                                                                                                                                                                                                                                                                                                                                                                                                                                                                                                                                                                                                                                                                                                                                                                                                                                                                                                                                                                                                                                                                                                                                                                                                                                                                                                                                                                                                                                                                                                                                                                                                                                                                                                                                                                                                                                                                                                                                                                                            | 7,053  | 16.7%                                |  |
| Dane County, WI                                                                                                                                                                                                                                                                                                                                                                                                                                                                                                                                                                                                                                                                                                                                                                                                                                                                                                                                                                                                                                                                                                                                                                                                                                                                                                                                                                                                                                                                                                                                                                                                                                                                                                                                                                                                                                                                                                                                                                                                                                                                                                                | 4,821  | 11.4%                                |  |
| Milwaukee County, WI                                                                                                                                                                                                                                                                                                                                                                                                                                                                                                                                                                                                                                                                                                                                                                                                                                                                                                                                                                                                                                                                                                                                                                                                                                                                                                                                                                                                                                                                                                                                                                                                                                                                                                                                                                                                                                                                                                                                                                                                                                                                                                           | 3,057  | 7.3%                                 |  |
| Walworth County, WI                                                                                                                                                                                                                                                                                                                                                                                                                                                                                                                                                                                                                                                                                                                                                                                                                                                                                                                                                                                                                                                                                                                                                                                                                                                                                                                                                                                                                                                                                                                                                                                                                                                                                                                                                                                                                                                                                                                                                                                                                                                                                                            | 1,954  | 4.6%                                 |  |
| Dodge County, WI                                                                                                                                                                                                                                                                                                                                                                                                                                                                                                                                                                                                                                                                                                                                                                                                                                                                                                                                                                                                                                                                                                                                                                                                                                                                                                                                                                                                                                                                                                                                                                                                                                                                                                                                                                                                                                                                                                                                                                                                                                                                                                               | 1,735  | 4.1%                                 |  |
| Rock County, WI                                                                                                                                                                                                                                                                                                                                                                                                                                                                                                                                                                                                                                                                                                                                                                                                                                                                                                                                                                                                                                                                                                                                                                                                                                                                                                                                                                                                                                                                                                                                                                                                                                                                                                                                                                                                                                                                                                                                                                                                                                                                                                                | 1,383  | 3.3%                                 |  |
| Cook County, IL                                                                                                                                                                                                                                                                                                                                                                                                                                                                                                                                                                                                                                                                                                                                                                                                                                                                                                                                                                                                                                                                                                                                                                                                                                                                                                                                                                                                                                                                                                                                                                                                                                                                                                                                                                                                                                                                                                                                                                                                                                                                                                                | 691    | 1.6%                                 |  |
| Racine County, WI                                                                                                                                                                                                                                                                                                                                                                                                                                                                                                                                                                                                                                                                                                                                                                                                                                                                                                                                                                                                                                                                                                                                                                                                                                                                                                                                                                                                                                                                                                                                                                                                                                                                                                                                                                                                                                                                                                                                                                                                                                                                                                              | 564    | 1.3%                                 |  |
| Washington County, WI                                                                                                                                                                                                                                                                                                                                                                                                                                                                                                                                                                                                                                                                                                                                                                                                                                                                                                                                                                                                                                                                                                                                                                                                                                                                                                                                                                                                                                                                                                                                                                                                                                                                                                                                                                                                                                                                                                                                                                                                                                                                                                          | 507    | 1.2%                                 |  |
| Kenosha County, WI                                                                                                                                                                                                                                                                                                                                                                                                                                                                                                                                                                                                                                                                                                                                                                                                                                                                                                                                                                                                                                                                                                                                                                                                                                                                                                                                                                                                                                                                                                                                                                                                                                                                                                                                                                                                                                                                                                                                                                                                                                                                                                             | 430    | 1.0%                                 |  |
| Lake County, IL                                                                                                                                                                                                                                                                                                                                                                                                                                                                                                                                                                                                                                                                                                                                                                                                                                                                                                                                                                                                                                                                                                                                                                                                                                                                                                                                                                                                                                                                                                                                                                                                                                                                                                                                                                                                                                                                                                                                                                                                                                                                                                                | 425    | 1.0%                                 |  |
| McHenry County, IL                                                                                                                                                                                                                                                                                                                                                                                                                                                                                                                                                                                                                                                                                                                                                                                                                                                                                                                                                                                                                                                                                                                                                                                                                                                                                                                                                                                                                                                                                                                                                                                                                                                                                                                                                                                                                                                                                                                                                                                                                                                                                                             | 308    | 0.7%                                 |  |
| Brown County, WI                                                                                                                                                                                                                                                                                                                                                                                                                                                                                                                                                                                                                                                                                                                                                                                                                                                                                                                                                                                                                                                                                                                                                                                                                                                                                                                                                                                                                                                                                                                                                                                                                                                                                                                                                                                                                                                                                                                                                                                                                                                                                                               | 186    | 0.4%                                 |  |
| Columbia County, WI                                                                                                                                                                                                                                                                                                                                                                                                                                                                                                                                                                                                                                                                                                                                                                                                                                                                                                                                                                                                                                                                                                                                                                                                                                                                                                                                                                                                                                                                                                                                                                                                                                                                                                                                                                                                                                                                                                                                                                                                                                                                                                            | 178    | 0.4%                                 |  |
| Winnebago County, WI                                                                                                                                                                                                                                                                                                                                                                                                                                                                                                                                                                                                                                                                                                                                                                                                                                                                                                                                                                                                                                                                                                                                                                                                                                                                                                                                                                                                                                                                                                                                                                                                                                                                                                                                                                                                                                                                                                                                                                                                                                                                                                           | 178    | 0.4%                                 |  |
| DuPage County, IL                                                                                                                                                                                                                                                                                                                                                                                                                                                                                                                                                                                                                                                                                                                                                                                                                                                                                                                                                                                                                                                                                                                                                                                                                                                                                                                                                                                                                                                                                                                                                                                                                                                                                                                                                                                                                                                                                                                                                                                                                                                                                                              | 171    | 0.4%                                 |  |
| Ozaukee County, WI                                                                                                                                                                                                                                                                                                                                                                                                                                                                                                                                                                                                                                                                                                                                                                                                                                                                                                                                                                                                                                                                                                                                                                                                                                                                                                                                                                                                                                                                                                                                                                                                                                                                                                                                                                                                                                                                                                                                                                                                                                                                                                             | 166    | 0.4%                                 |  |
| Winnebago County, IL                                                                                                                                                                                                                                                                                                                                                                                                                                                                                                                                                                                                                                                                                                                                                                                                                                                                                                                                                                                                                                                                                                                                                                                                                                                                                                                                                                                                                                                                                                                                                                                                                                                                                                                                                                                                                                                                                                                                                                                                                                                                                                           | 162    | 0.4%                                 |  |
| Outagamie County, WI                                                                                                                                                                                                                                                                                                                                                                                                                                                                                                                                                                                                                                                                                                                                                                                                                                                                                                                                                                                                                                                                                                                                                                                                                                                                                                                                                                                                                                                                                                                                                                                                                                                                                                                                                                                                                                                                                                                                                                                                                                                                                                           | 152    | 0.4%                                 |  |
| Sheboygan County, WI                                                                                                                                                                                                                                                                                                                                                                                                                                                                                                                                                                                                                                                                                                                                                                                                                                                                                                                                                                                                                                                                                                                                                                                                                                                                                                                                                                                                                                                                                                                                                                                                                                                                                                                                                                                                                                                                                                                                                                                                                                                                                                           | 129    | 0.3%                                 |  |
| Fond du Lac County, WI                                                                                                                                                                                                                                                                                                                                                                                                                                                                                                                                                                                                                                                                                                                                                                                                                                                                                                                                                                                                                                                                                                                                                                                                                                                                                                                                                                                                                                                                                                                                                                                                                                                                                                                                                                                                                                                                                                                                                                                                                                                                                                         | 106    | 0.3%                                 |  |
| Kane County, IL                                                                                                                                                                                                                                                                                                                                                                                                                                                                                                                                                                                                                                                                                                                                                                                                                                                                                                                                                                                                                                                                                                                                                                                                                                                                                                                                                                                                                                                                                                                                                                                                                                                                                                                                                                                                                                                                                                                                                                                                                                                                                                                | 87     | 0.2%                                 |  |
| Green County, WI                                                                                                                                                                                                                                                                                                                                                                                                                                                                                                                                                                                                                                                                                                                                                                                                                                                                                                                                                                                                                                                                                                                                                                                                                                                                                                                                                                                                                                                                                                                                                                                                                                                                                                                                                                                                                                                                                                                                                                                                                                                                                                               | 84     | 0.2%                                 |  |
| La Crosse County, WI                                                                                                                                                                                                                                                                                                                                                                                                                                                                                                                                                                                                                                                                                                                                                                                                                                                                                                                                                                                                                                                                                                                                                                                                                                                                                                                                                                                                                                                                                                                                                                                                                                                                                                                                                                                                                                                                                                                                                                                                                                                                                                           | 83     | 0.2%                                 |  |
| All Other Locations                                                                                                                                                                                                                                                                                                                                                                                                                                                                                                                                                                                                                                                                                                                                                                                                                                                                                                                                                                                                                                                                                                                                                                                                                                                                                                                                                                                                                                                                                                                                                                                                                                                                                                                                                                                                                                                                                                                                                                                                                                                                                                            | 1,169  | 2.8%                                 |  |